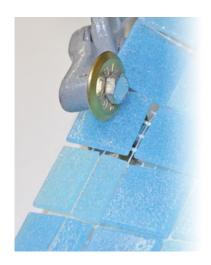

# TILE NIBBLER FOR GLAZED TILES AND MOSAIC

Professional tile nibbler specifically designed for extra hard tiles, porcelain tiles, mosaics and gres porcelain. This tool is extremely useful for making classic and artistic mosaics, small finishing touches for angles, special shapes, breaking tiles into small pieces.

### **Advantages:**

The particular angle of the head means that the tool can be used for shearing the edges of tiles.