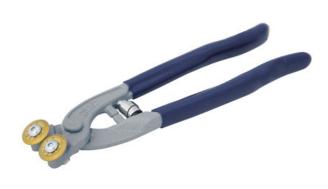

# TILE NIBBLER FOR GLAZED TILES AND MOSAIC

Professional tile nibbler specifically designed for extra hard tiles, porcelain tiles, mosaics and gres porcelain. This tool is extremely useful for making classic and artistic mosaics, small finishing touches for angles, special shapes, breaking tiles into small pieces.

### **Characteristics:**

Made of high-quality forged steel, the tool has two tungsten carbide cutting wheels with titanium nitride coating. The highly effective lever combined with the concentrated points of contact between the material and the cutting edges guarantees extremely high cutting forces and accurate results. This means that the tool can also be used on vitreous mosaics and high finishing of cuts. The PVC-covered handle ensures a secure, comfortable grip.