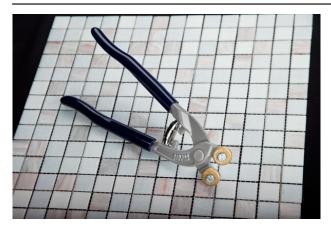

# TILE NIBBLER FOR GLAZED TILES AND MOSAIC

Professional tile nibbler specifically designed for extra hard tiles, porcelain tiles, mosaics and gres porcelain. This tool is extremely useful for making classic and artistic mosaics, small finishing touches for angles, special shapes, breaking tiles into small pieces.

### **Characteristics:**

Made of high-quality forged steel, the tool has two tungsten carbide cutting wheels with titanium nitride coating. The highly effective lever combined with the concentrated points of contact between the material and the cutting edges guarantees extremely high cutting forces and accurate results. This means that the tool can also be used on vitreous mosaics and high finishing of cuts. The PVC-covered handle ensures a secure, comfortable grip.

### **Advantages:**

The particular angle of the head means that the tool can be used for shearing the edges of tiles.