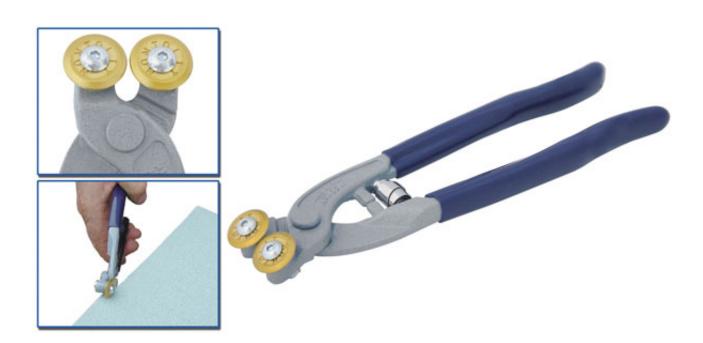

### **Characteristics:**

Made of high-quality forged steel, the tool has two tungsten carbide cutting wheels with titanium nitride coating. The highly effective lever combined with the concentrated points of contact between the material and the cutting edges guarantees extremely high cutting forces and accurate results. This means that the tool can also be used on vitreous mosaics and high finishing of cuts. The PVC-covered handle ensures a secure, comfortable grip.

### **Advantages:**

The particular angle of the head means that the tool can be used for shearing the edges of tiles.