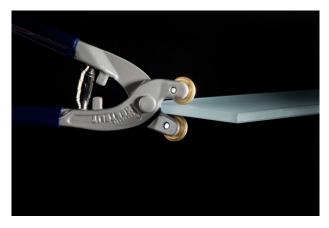

### **Characteristics:**

Made of high-quality forged steel, the tool has two tungsten carbide cutting wheels with titanium nitride coating. The highly effective lever combined with the concentrated points of contact between the material and the cutting edges guarantees extremely high cutting forces and accurate results. This means that the tool can also be used on vitreous mosaics and high finishing of cuts. The PVC-covered handle ensures a secure, comfortable grip.

### **Advantages:**

The particular angle of the head means that the tool can be used for shearing the edges of tiles.